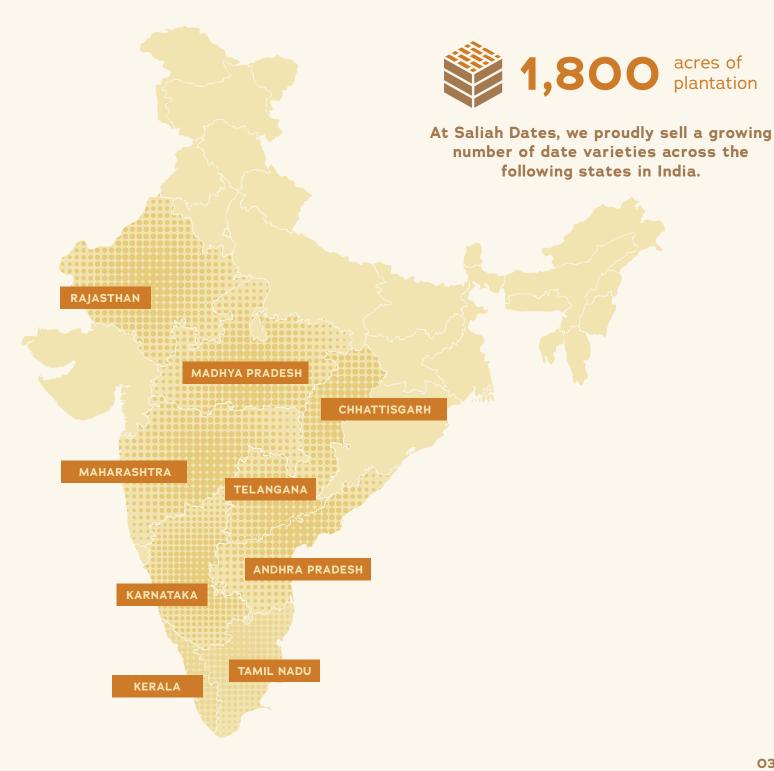

## **ABOUT US**

Leading date palm seller in India. In dates there are more than 3,000 varieties all over the world. We have 35 varieties in our farm, and a research station where we select and sell the best date palm variety which is suitable for all types of soil and climatic condition.