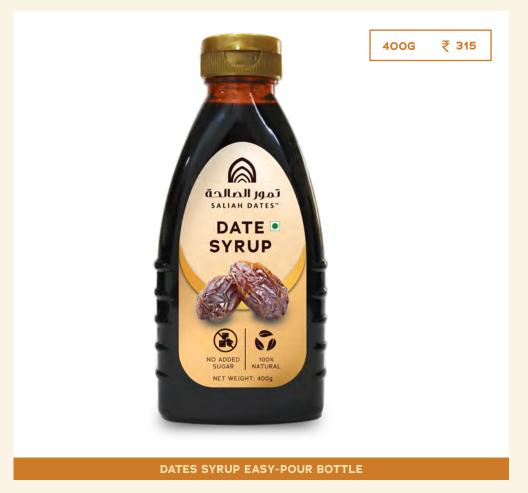

## **DATE SYRUP**

Our date syrup can be used in addition to or instead of honey or syrup, and as a substitute for refined sugar in baking and cooking. Mix in cereal or coffee for a hint of sweetness.