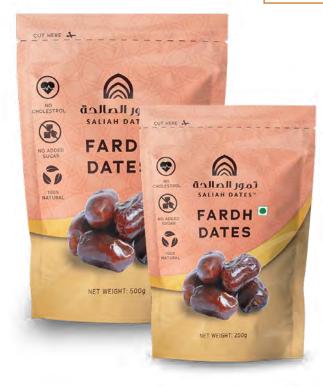

## **DATES**

Saliah Dates offers different varieties of high-quality products including Fardh and Lulu dates. These premium date varieties are available in two sized pouches. The resealable pouches keep the dates fresh and enjoyable.

250G ₹ 120 500G ₹ 220 250G ₹ 212 500G ₹ 299

**FARDH STAND-UP POUCHES** 

**LULU STAND-UP POUCHES** 