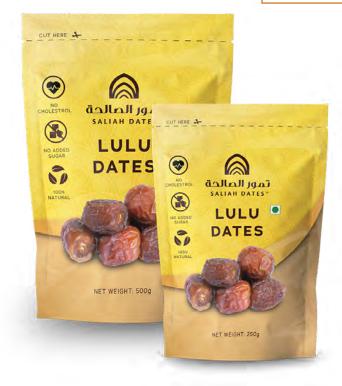

## **DATES**

Saliah Dates offers different varieties of high-quality products including Fardh and Lulu dates. These premium date varieties are available in two sized pouches. The resealable pouches keep the dates fresh and enjoyable.

250G ₹ 120 500G ₹ 220 250G ₹ 212 500G ₹ 299

**FARDH STAND-UP POUCHES** 

**LULU STAND-UP POUCHES** 