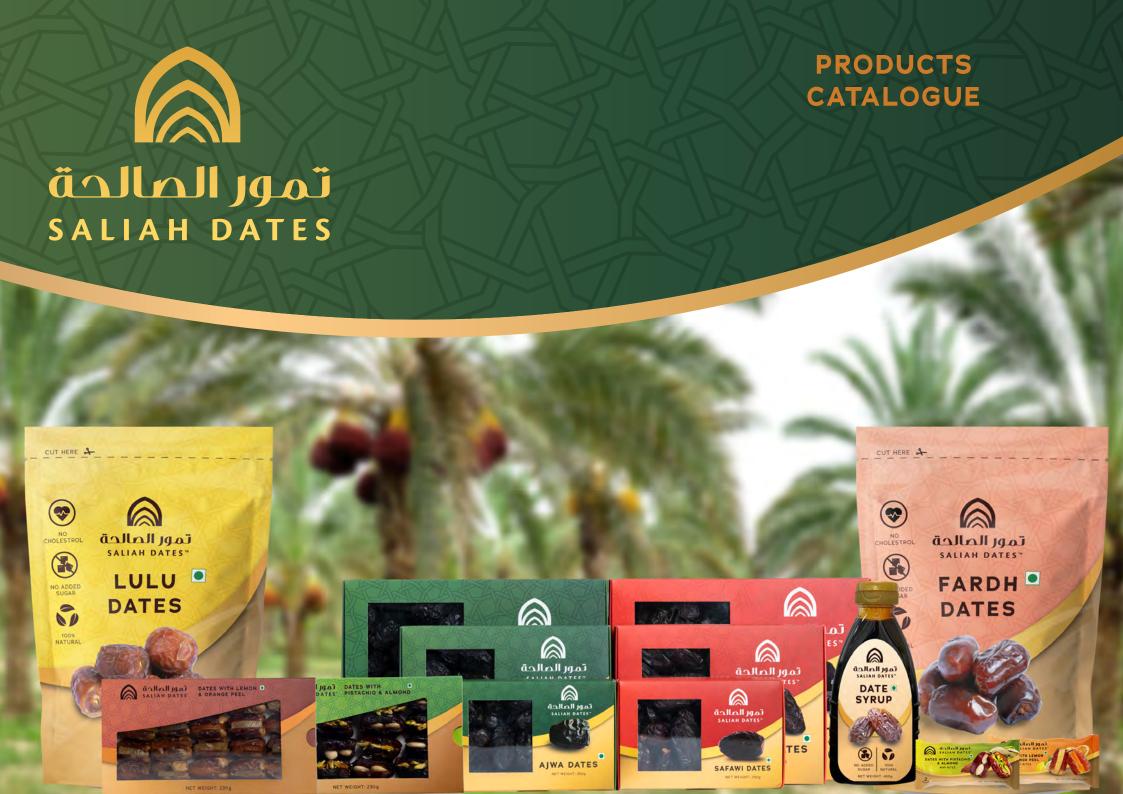

## **DATES**

Saliah Dates offers different varieties of high-quality products including Fardh and Lulu dates. These premium date varieties are available in two sized pouches. The resealable pouches keep the dates fresh and enjoyable.

250G ₹ 120 500G ₹ 220 250G ₹ 212 500G ₹ 299

**FARDH STAND-UP POUCHES** 

**LULU STAND-UP POUCHES** 

## **ASSORTED DATES**

Enjoy our collection of fresh dates filled with an assortment of nuts and fruits, packed in convenient sizes. These assorted dates make a healthy snack and can be enjoyed on-the-go in mini packets or shared with loved ones in an elegant gift box.

# **AJWA & SAFAWI DATES**

Our Ajwa and Safawi are exclusive dates that are 100% natural, cholesterol free and contain no added sugar. These superfoods are packed with antioxidants and essential minerals. We offer three different box sizes, with a clear window to see the prized quality.

250G ₹ 399 500G ₹ 779 1KG ₹ 1499

AJWA DATES BOXES

**SAFAWI DATES BOXES** 

## **DATE SYRUP**

Our date syrup can be used in addition to or instead of honey or syrup, and as a substitute for refined sugar in baking and cooking. Mix in cereal or coffee for a hint of sweetness.