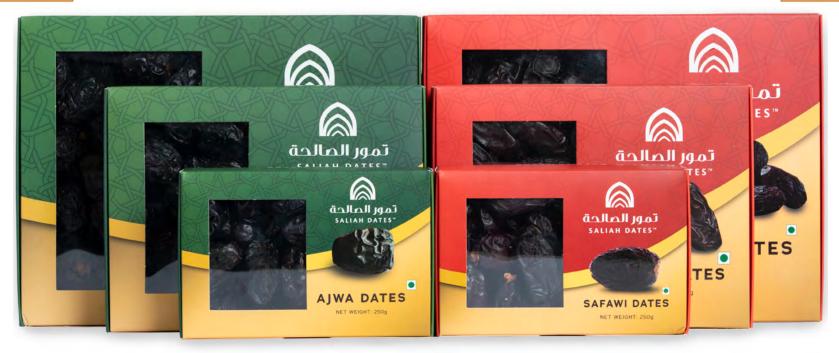

# **AJWA & SAFAWI DATES**

Our Ajwa and Safawi are exclusive dates that are 100% natural, cholesterol free and contain no added sugar. These superfoods are packed with antioxidants and essential minerals. We offer three different box sizes, with a clear window to see the prized quality.

250G ₹ 399 500G ₹ 779 1KG ₹ 1499

AJWA DATES BOXES

**SAFAWI DATES BOXES** 